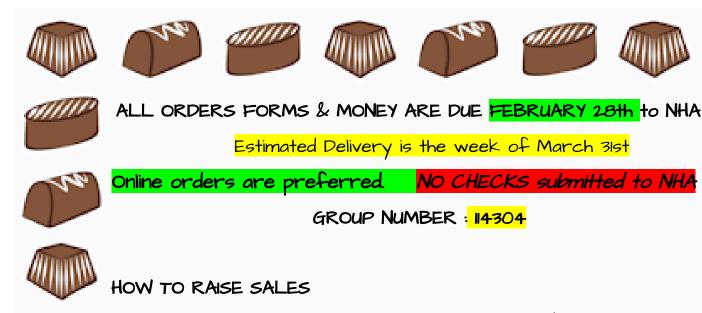

Chocolates 1-800-822-2032 (pay by phone)

https://ww2.payerexpress.com/ebp/gertrudehawk

Visit www.gertrudehawk.com

\*Should you not want your child to participate,

please send the entire packet back to your child's teacher.